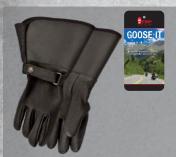

#### 834 Low Rider

Full-grain cowhide leather, wing thumb, slip-on style stiff cuff, Velcro® cinch strap closure, made in Canada Size XS-XL

Full-grain cowhide leather, gunn cut design with inset thumb, Velcro® cinch strap closure, short slip-on style cuff, made in Canada