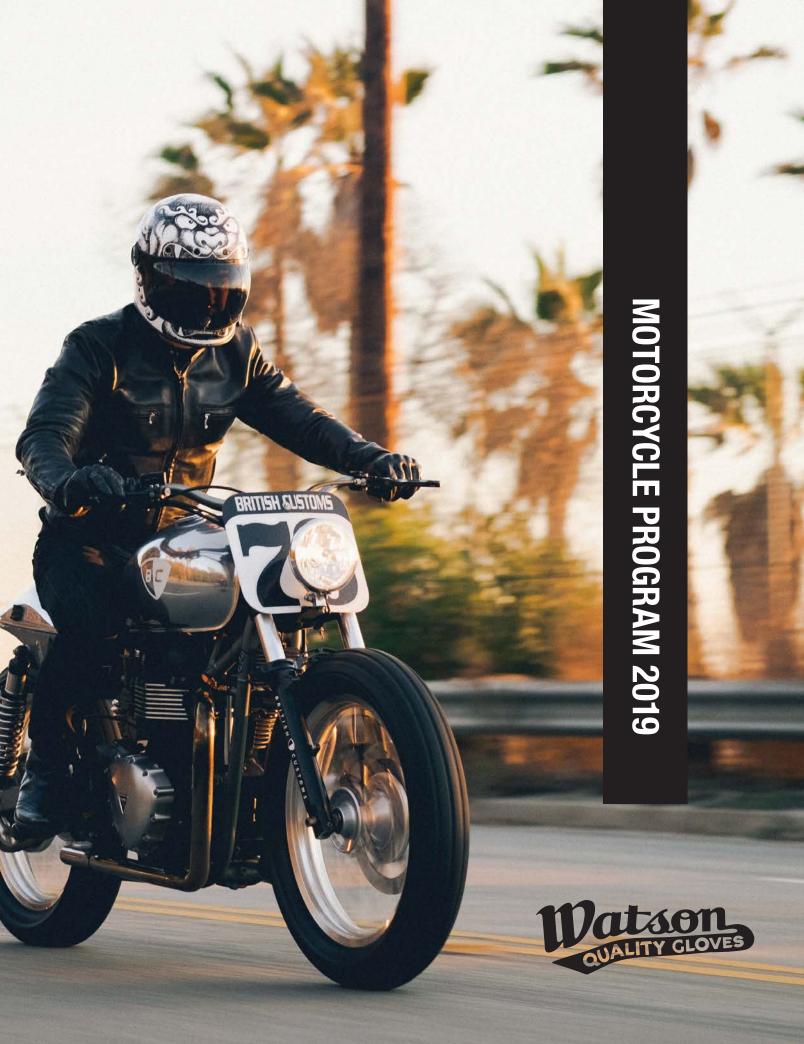

#### 815 Interstate

Full-grain cowhide leather, gunn cut design with straight thumb, reinforced thumb saddle, gauntlet style cuff, Velcro® cinch strap closure, made in

9815 cotton fleece lining Size XXS-XI