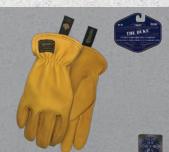

#### 597 The Duke

Premium full-grain deerskin leather, drivers style with inset thumb, shirred elastic wrist, slip-on style cuff, unlined, proudly made in Canada 597S - short cuff Size S-XL

#### 9597 The Duke

Cotton fleece lining, premium full-grain deerskin leather, drivers style with inset thumb, shirred elastic wrist, slip-on style cuff, unlined, made in Canada Size S-XL