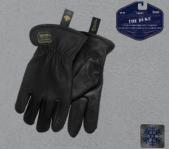

#### 897 The Duke

Premium full-grain deerskin leather, drivers style with inset thumb, shirred elastic wrist, slip-on style cuff, unlined, proudly made in Canada 897S - short cuff Size S-XL

RATINGS I **TECHNOLOGIES** 

#### 9897 The Duke

Cotton fleece lining, premium full-grain deerskin leather, drivers style with inset thumb, shirred elastic wrist, slip-on style cuff, unlined, proudly made in Canada Size S-XL