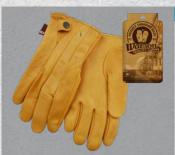

#### 897 The Duke

Premium full-grain deerskin leather, drivers style with inset thumb, shirred elastic wrist, slip-on style cuff, unlined, proudly made in Canada 897S - short cuff Size S-XL

RATINGS I **TECHNOLOGIES** 

#### 9897 The Duke

Cotton fleece lining, premium full-grain deerskin leather, drivers style with inset thumb, shirred elastic wrist, slip-on style cuff, unlined, proudly made in Canada Size S-XL