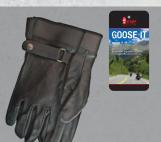

#### 834 Low Rider

Full-grain cowhide leather, wing thumb, slip-on style stiff cuff, Velcro® cinch strap closure, made in Canada Size XS-XL

Full-grain cowhide leather, gunn cut design with inset thumb, Velcro® cinch strap closure, short slip-on style cuff, made in Canada