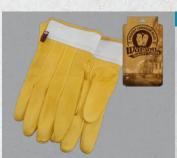

#### 597 The Duke

Premium full-grain deerskin leather, drivers style with inset thumb, shirred elastic wrist, slip-on style cuff, unlined, proudly made in Canada 597S - short cuff Size S-XL

#### 9597 The Duke

Cotton fleece lining, premium full-grain deerskin leather, drivers style with inset thumb, shirred elastic wrist, slip-on style cuff, unlined, made in Canada Size S-XL