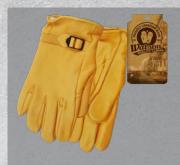

#### 401 Haymaker

Full-grain cowhide leather, Canadian roper design with slip-on style cuff, unlined, made in Canada Size 8-12