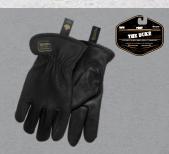

#### 897 The Duke

Premium full-grain deerskin leather, drivers style with inset thumb, shirred elastic wrist, slip-on style cuff, unlined, proudly made in Canada 897S - short cuff Size S-XL

RATINGS I **TECHNOLOGIES** 

#### 9897 The Duke

Cotton fleece lining, premium full-grain deerskin leather, drivers style with inset thumb, shirred elastic wrist, slip-on style cuff, unlined, proudly made in Canada Size S-XL