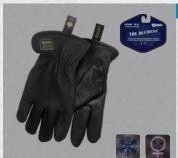

#### 9596 The Duchess

Cotton fleece lining, premium full-grain deerskin leather, drivers style with inset thumb, shirred elastic wrist, slip-on style cuff, proudly made in Canada, made for a woman's hand

#### 9896 The Duchess

Cotton fleece lining, premium full-grain deerskin leather, drivers style with inset thumb, shirred elastic wrist, slip-on style cuff, proudly made in Canada, made for a woman's hand