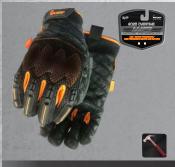

#### 025 Over Time

D30® knuckle component, heavy duty microfibre palm with foam padding, silicone printed palm provides a sure-grip, air flow mesh on back, heavy duty rubber on fingers and thumb, snug-fitting neoprene wrist with secure Velcro® closure

Size M-XL

EN388 3121XP