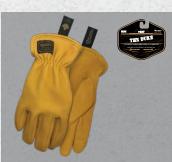

#### 597 The Duke

Premium full-grain deerskin leather, drivers style with inset thumb, shirred elastic wrist, slip-on style cuff, unlined, proudly made in Canada 597S - short cuff Size S-XL