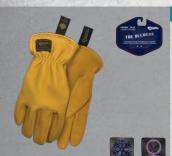

#### 597 The Duke

Premium full-grain deerskin leather, drivers style with inset thumb, shirred elastic wrist, slip-on style cuff, unlined, proudly made in Canada 597S - short cuff Size S-XL

#### 897 The Duke

Premium full-grain deerskin leather, drivers style with inset thumb, shirred elastic wrist, slip-on style cuff, unlined, proudly made in Canada 897S - short cuff Size S-XL

RATINGS I **TECHNOLOGIES** 

#### 9597 The Duke

Cotton fleece lining, premium full-grain deerskin leather, drivers style with inset thumb, shirred elastic wrist, slip-on style cuff, unlined, made in Canada Size S-XL

#### 9897 The Duke

Cotton fleece lining, premium full-grain deerskin leather, drivers style with inset thumb, shirred elastic wrist, slip-on style cuff, unlined, proudly made in Canada Size S-XL