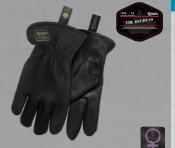

#### 596 The Duchess

Premium full-grain deerskin leather, drivers style with inset thumb, shirred elastic wrist, slip-on style cuff, unlined, proudly made in Canada, made for a woman's hand

Size S-M

RATINGS I **TECHNOLOGIES** 

#### 896 The Duchess

Premium full-grain deerskin leather, drivers style with inset thumb, shirred elastic wrist, slip-on style cuff, unlined, proudly made in Canada, made for a woman's hand

Size S-M

RATINGS I **TECHNOLOGIES** 