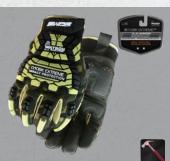

#### 025 Over Time

D30® knuckle component, heavy duty microfibre palm with foam padding, silicone printed palm provides a sure-grip, air flow mesh on back, heavy duty rubber on fingers and thumb, snug-fitting neoprene wrist with secure Velcro® closure

Size M-XL

EN388 3121XP