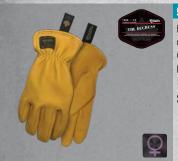

#### 596 The Duchess

Premium full-grain deerskin leather, drivers style with inset thumb, shirred elastic wrist, slip-on style cuff, unlined, proudly made in Canada, made for a woman's hand

Size S-M

RATINGS I **TECHNOLOGIES** 

#### 9596 The Duchess

Cotton fleece lining, premium full-grain deerskin leather, drivers style with inset thumb, shirred elastic wrist, slip-on style cuff, proudly made in Canada, made for a woman's hand